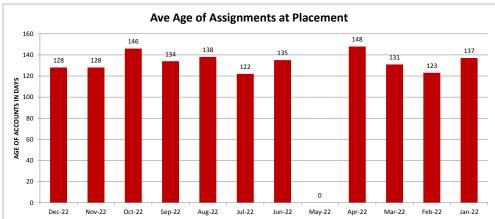

| Client Monthly History Analysis |                   |                 |                    |                      |                  |       |                       |                     |     |            |
|---------------------------------|-------------------|-----------------|--------------------|----------------------|------------------|-------|-----------------------|---------------------|-----|------------|
| Month                           | Accounts Assigned | Assigned Amount | Assign Average Bal | Current<br>Collected | Collected ToDate |       | Accounts<br>Cancelled | Cancelled<br>Amount |     | Ave<br>Age |
| Dec-22                          | 12                | \$2,442.38      | \$203.53           | \$367.10             | \$367.10         | 15.0% | 6 0                   | \$0.00              | ) 1 | 1 128      |
| Nov-22                          | 10                | \$1,507.19      | \$150.72           | \$0.00               | \$0.00           | 0.0%  | 0                     | \$0.00              | 0   | 128        |
| Oct-22                          | 1                 | \$82.47         |                    |                      |                  |       |                       |                     |     | _          |
| Sep-22                          | 6                 | \$862.77        | \$143.79           | \$0.00               | \$0.00           | 0.0%  | 6 0                   | \$0.00              | 0   | 134        |
| Aug-22                          | 3                 | 7-00            |                    |                      |                  |       |                       |                     |     |            |
| Jul-22                          | 6                 | \$851.91        | \$141.99           | \$0.00               | \$270.01         | 31.7% | 6 0                   | \$0.00              | 1   | 1 122      |
| Jun-22                          | 9                 | \$1,767.16      | \$196.35           | \$0.00               | \$283.43         | 16.0% | 6 0                   | \$0.00              | 2   | 135        |
| May-22                          | 0                 | \$0.00          | \$0.00             | \$0.00               | \$0.00           | 0.0%  | 6 0                   | \$0.00              | 0   | 0          |
| Apr-22                          | 4                 | , Q025.52       |                    |                      |                  |       |                       | \$1,416.20          |     |            |
| Mar-22                          | 4                 | \$1,416.20      | \$354.05           | \$0.00               | \$0.00           | 0.0%  | 6 0                   | \$0.00              | 0   |            |
| Feb-22                          | 10                | \$1,906.92      |                    |                      |                  |       |                       | 7                   |     | _          |
| Jan-22                          | 5                 | 7-,000.01       |                    |                      | \$0.00           |       |                       |                     |     |            |
| Dec-21                          | 6                 |                 | <del></del>        |                      |                  | 0.0,1 |                       |                     |     |            |
| Nov-21                          | 6                 |                 |                    |                      |                  | 8.4%  |                       |                     |     |            |
| Oct-21                          | 7                 | φ, 11.5E        |                    |                      |                  |       |                       |                     |     |            |
| Sep-21                          | 3                 | 7000            |                    |                      |                  |       |                       | 70.00               |     |            |
| Aug-21                          | 11                |                 | <del></del>        |                      |                  |       |                       |                     |     | _          |
| Jul-21                          | 4                 | ψ1,510.75       |                    |                      |                  |       |                       | 70.00               |     |            |
| Jun-21                          | 5                 | \$437.71        |                    |                      |                  |       |                       | 7                   |     |            |
| May-21                          | 5                 | \$1,051.66      | \$210.33           |                      |                  |       |                       |                     |     | _          |
| Apr-21                          | 2                 | \$200.41        |                    |                      | \$0.00           | 0.0%  | 6 0                   | \$0.00              | 0   | _          |
| Mar-21                          | 5                 | \$570.67        | \$114.13           | \$0.00               | \$0.00           | 0.0%  | 6 0                   | \$0.00              | 0   | 13         |
|                                 |                   |                 |                    |                      |                  |       |                       |                     |     |            |