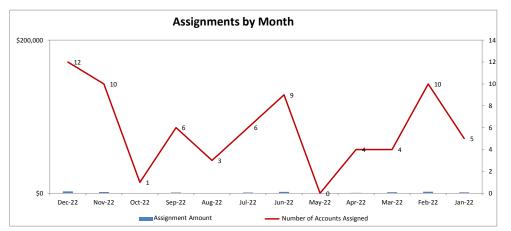

| Client Monthly History Analysis |                   |                 |                    |                      |                  |       |                       |                     |     |            |
|---------------------------------|-------------------|-----------------|--------------------|----------------------|------------------|-------|-----------------------|---------------------|-----|------------|
| Month                           | Accounts Assigned | Assigned Amount | Assign Average Bal | Current<br>Collected | Collected ToDate |       | Accounts<br>Cancelled | Cancelled<br>Amount |     | Ave<br>Age |
| Dec-22                          | 12                | \$2,442.38      | \$203.53           | \$367.10             | \$367.10         | 15.0% | 6 0                   | \$0.00              | ) 1 | 1 128      |
| Nov-22                          | 10                | \$1,507.19      | \$150.72           | \$0.00               | \$0.00           | 0.0%  | 0                     | \$0.00              | 0   | 128        |
| Oct-22                          | 1                 | \$82.47         |                    |                      |                  |       |                       |                     |     | _          |
| Sep-22                          | 6                 | \$862.77        | \$143.79           | \$0.00               | \$0.00           | 0.0%  | 6 0                   | \$0.00              | 0   | 134        |
| Aug-22                          | 3                 | 7-00            |                    |                      |                  |       |                       |                     |     |            |
| Jul-22                          | 6                 | \$851.91        | \$141.99           | \$0.00               | \$270.01         | 31.7% | 6 0                   | \$0.00              | 1   | 1 122      |
| Jun-22                          | 9                 | \$1,767.16      | \$196.35           | \$0.00               | \$283.43         | 16.0% | 6 0                   | \$0.00              | 2   | 135        |
| May-22                          | 0                 | \$0.00          | \$0.00             | \$0.00               | \$0.00           | 0.0%  | 6 0                   | \$0.00              | 0   | 0          |
| Apr-22                          | 4                 | , Q025.52       |                    |                      |                  |       |                       | \$1,416.20          |     |            |
| Mar-22                          | 4                 | \$1,416.20      | \$354.05           | \$0.00               | \$0.00           | 0.0%  | 6 0                   | \$0.00              | 0   |            |
| Feb-22                          | 10                | \$1,906.92      |                    |                      |                  |       |                       | 7                   |     | _          |
| Jan-22                          | 5                 | 7-,000.01       |                    |                      | \$0.00           |       |                       |                     |     |            |
| Dec-21                          | 6                 |                 | <del></del>        |                      |                  | 0.0,1 |                       |                     |     |            |
| Nov-21                          | 6                 |                 |                    |                      |                  | 8.4%  |                       |                     |     |            |
| Oct-21                          | 7                 | φ, 11.5E        |                    |                      |                  |       |                       |                     |     |            |
| Sep-21                          | 3                 | 7000            |                    |                      |                  |       |                       | 70.00               |     |            |
| Aug-21                          | 11                |                 | <del></del>        |                      |                  |       |                       |                     |     | _          |
| Jul-21                          | 4                 | ψ1,510.75       |                    |                      |                  |       |                       | 70.00               |     |            |
| Jun-21                          | 5                 | \$437.71        |                    |                      |                  |       |                       | 7                   |     |            |
| May-21                          | 5                 | \$1,051.66      | \$210.33           |                      |                  |       |                       |                     |     | _          |
| Apr-21                          | 2                 | \$200.41        |                    |                      | \$0.00           | 0.0%  | 6 0                   | \$0.00              | 0   | _          |
| Mar-21                          | 5                 | \$570.67        | \$114.13           | \$0.00               | \$0.00           | 0.0%  | 6 0                   | \$0.00              | 0   | 13         |
|                                 |                   |                 |                    |                      |                  |       |                       |                     |     |            |