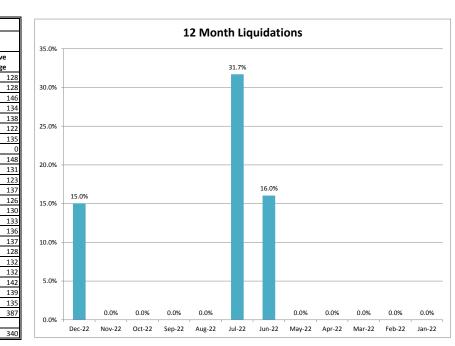

| Client Monthly History Analysis |                   |                 |                    |                      |                  |       |                       |                     |     |            |
|---------------------------------|-------------------|-----------------|--------------------|----------------------|------------------|-------|-----------------------|---------------------|-----|------------|
| Month                           | Accounts Assigned | Assigned Amount | Assign Average Bal | Current<br>Collected | Collected ToDate |       | Accounts<br>Cancelled | Cancelled<br>Amount |     | Ave<br>Age |
| Dec-22                          | 12                | \$2,442.38      | \$203.53           | \$367.10             | \$367.10         | 15.0% | 6 0                   | \$0.00              | ) 1 | 1 128      |
| Nov-22                          | 10                | \$1,507.19      | \$150.72           | \$0.00               | \$0.00           | 0.0%  | 0                     | \$0.00              | 0   | 128        |
| Oct-22                          | 1                 | \$82.47         |                    |                      |                  |       |                       |                     |     | _          |
| Sep-22                          | 6                 | \$862.77        | \$143.79           | \$0.00               | \$0.00           | 0.0%  | 6 0                   | \$0.00              | 0   | 134        |
| Aug-22                          | 3                 | 7-00            |                    |                      |                  |       |                       |                     |     |            |
| Jul-22                          | 6                 | \$851.91        | \$141.99           | \$0.00               | \$270.01         | 31.7% | 6 0                   | \$0.00              | 1   | 1 122      |
| Jun-22                          | 9                 | \$1,767.16      | \$196.35           | \$0.00               | \$283.43         | 16.0% | 6 0                   | \$0.00              | 2   | 135        |
| May-22                          | 0                 | \$0.00          | \$0.00             | \$0.00               | \$0.00           | 0.0%  | 6 0                   | \$0.00              | 0   | 0          |
| Apr-22                          | 4                 | , Q025.52       |                    |                      |                  |       |                       | \$1,416.20          |     |            |
| Mar-22                          | 4                 | \$1,416.20      | \$354.05           | \$0.00               | \$0.00           | 0.0%  | 6 0                   | \$0.00              | 0   |            |
| Feb-22                          | 10                | \$1,906.92      |                    |                      |                  |       |                       | 7                   |     | _          |
| Jan-22                          | 5                 | 7-,000.01       |                    |                      | \$0.00           |       |                       |                     |     |            |
| Dec-21                          | 6                 |                 | <del></del>        |                      |                  | 0.0,1 |                       |                     |     |            |
| Nov-21                          | 6                 |                 |                    |                      |                  | 8.4%  |                       |                     |     |            |
| Oct-21                          | 7                 | φ, 11.5E        |                    |                      |                  |       |                       |                     |     |            |
| Sep-21                          | 3                 | 7000            |                    |                      |                  |       |                       | 70.00               |     |            |
| Aug-21                          | 11                |                 | <del></del>        |                      |                  |       |                       |                     |     | _          |
| Jul-21                          | 4                 | ψ1,510.75       |                    |                      |                  |       |                       | 70.00               |     |            |
| Jun-21                          | 5                 | \$437.71        |                    |                      |                  |       |                       | 7                   |     |            |
| May-21                          | 5                 | \$1,051.66      | \$210.33           |                      |                  |       |                       |                     |     | _          |
| Apr-21                          | 2                 | \$200.41        |                    |                      | \$0.00           | 0.0%  | 6 0                   | \$0.00              | 0   | _          |
| Mar-21                          | 5                 | \$570.67        | \$114.13           | \$0.00               | \$0.00           | 0.0%  | 6 0                   | \$0.00              | 0   | 13         |
|                                 |                   |                 |                    |                      |                  |       |                       |                     |     |            |